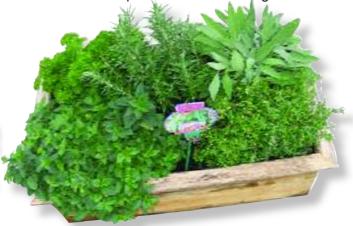

#### Symphony in Purple

Viola Symphony potted in a Metallic Purple Tin

## Dont miss out....order early

**Cyclamen Concerto** 

in a quality planter with saucer assorted colours



# Grace Crimson in Rustic

Dianthus Grace Crimson potted in a square 200mm Rustic planter

#### Herb Garden Trough

5 assorted Herbs potted in a rustic trough 600x300mm

#### **Herb Window Box**

4 100mm Herbs in a rustic window box



### Bacopa Hanging Basket

Bacopa White in a 300mm brown wicker basket

#### Wheelbarrow of Flowers

Rustic wheelbarrow potted with Brachycombe Hot Candy and complimented with Buttercup Pansies



www.scotsburn.biz

'Victoria's first EcoHort™ certified seedling nursery'