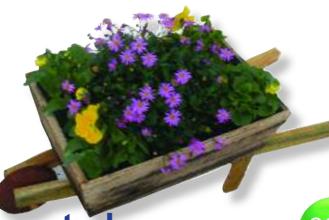

#### Wheelbarrow of Flowers

Rustic wheelbarrow potted with Brachycombe Hot Candy and complimented with Buttercup Pansies

www.scotsburn.biz

'Victoria's first EcoHort™ certified seedling nursery'