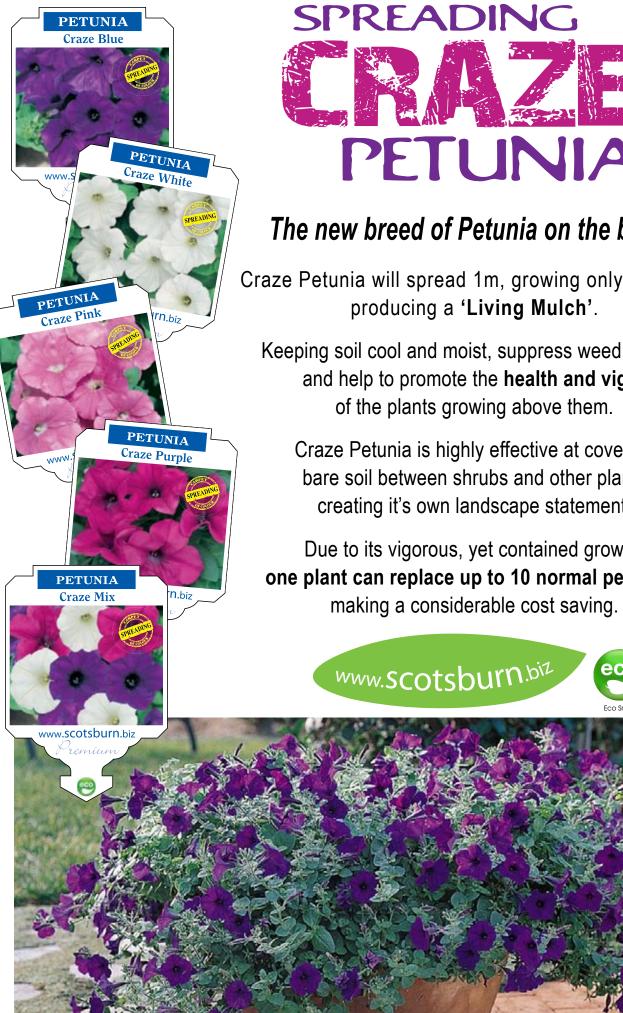

## The new breed of Petunia on the block.

Craze Petunia will spread 1m, growing only 25cm tall producing a 'Living Mulch'.

Keeping soil cool and moist, suppress weed growth, and help to promote the health and vigor of the plants growing above them.

Craze Petunia is highly effective at covering bare soil between shrubs and other plants, creating it's own landscape statement.

Due to its vigorous, yet contained growth, one plant can replace up to 10 normal petunias, making a considerable cost saving.